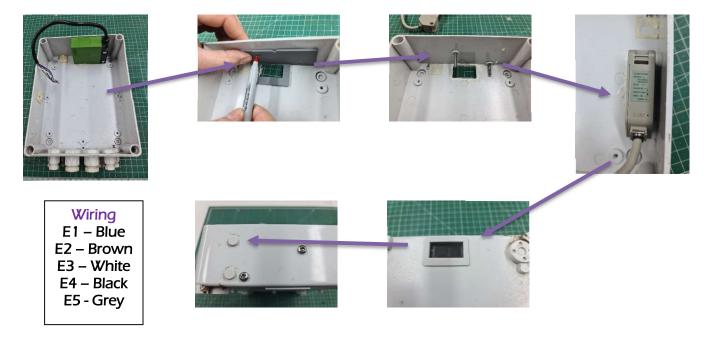

- Disconnect old photocell wiring and remove main PCB board
- Undo fixings from old photocell and remove may need to slice through any sealant
- Line up drilling guide provided to existing aperture and mark the two new hole positions [For new enclosures, align V-notch to centre position and cut aperture along with holes]
- Drill marked holes to 4mm and use spacers/fixings as required to align new photocell to aperture
- Carefully apply sealant around new window frame and seal to enclosure and photocell
- Use the two plugs provided with sealant to block off old holes in enclosure
- Fit main PCB board and attach new photocell same colour cores