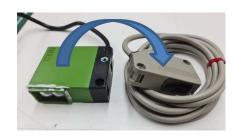

## T052 Photocell Mounting Kit for Tandem Controller - M0620MS

May 2023 (v1.0)

M0620MS - MS Photocell Enclosure Mounting Kit
H095210MS - MS Photocell Sensor for Tandem
Control Box

The kit M0620MS was developed to help fit the new style photocell into existing Gascoigne Melotte Tandem controllers. It may also be used when fitting components to a new enclosure. The original photocell was green and larger so some adaptation is needed to change to the smaller grey version. **Instructions**;